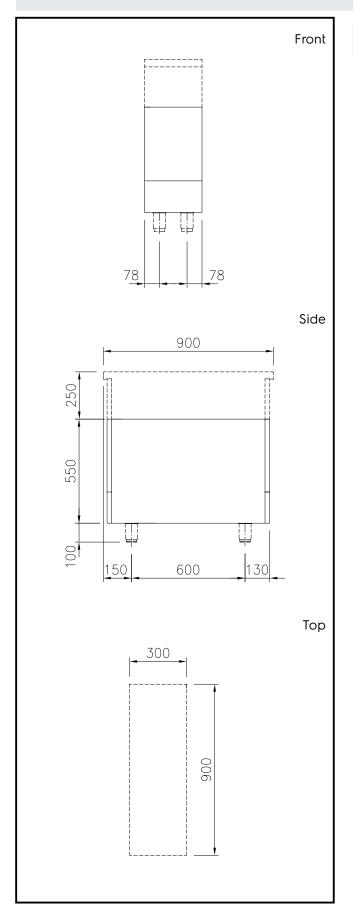

### **Key Information:**

External dimensions, Width:

589632 (MC3ADOCOO)300 mmExternal dimensions, Depth:900 mmExternal dimensions, Height:550 mmNet weight:9.5 kg