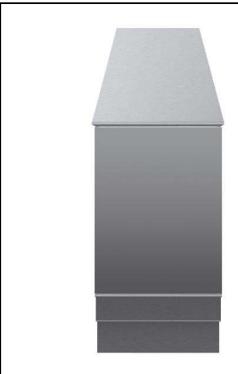

589632 (MC3ADOCOOO)

Closed base, 300mm

#### Item No.

300 mm wide closed base compartment. Unit constructed according to DIN 18860\_2 with 70 mm recessed plinth. Internal frame for heavy duty sturdiness in 2 mm and 3 mm in 1.4301 (AISI 304). 2 mm top in 1.4301 (AISI 304). Flat surface construction, easily cle

### Construction

- IPX5 water resistance certification.
- 2 mm top in 1.4301 (AISI 304).
- Flat surface construction with minimal hidden areas to easily clean all surfaces
- Internal frame for heavy duty sturdiness in stainless steel.